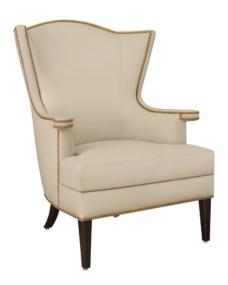

# meria

## Lounge





A throwback to the neoclassical era, the Meria Lounge chair is tailored luxury. The cushion is removable for ease of cleaning. The formal stately back, the classic legs and the standard nail head trim all make the Meria stand out as an icon to style.



Model: MER01 33.5W 35D 45H 23.5SW 19.5SD 19SH 25AH

#### Features



#### **Durable Finish**

Kwalu's solid surface (1/8" thick) proprietary finish doesn't have any of the drawbacks of wood. The frames are moisture impervious, graffiti-resistant, easy to clean and maintenance-free.



Easy to Grasp Handgrip

Extended arm creates easy to grasp handgrip.



Removable Seat Deck

Removable seat deck prevents buildup of debris and provides for easy maintenance.



#### 10 Year Warranty

We offer a 10 Year Performance Warranty on both construction and finish, so the product is guaranteed to stay looking like new for 10 years.

### Statement of Line



**MER01** 33.5W 35D 45H 25AH