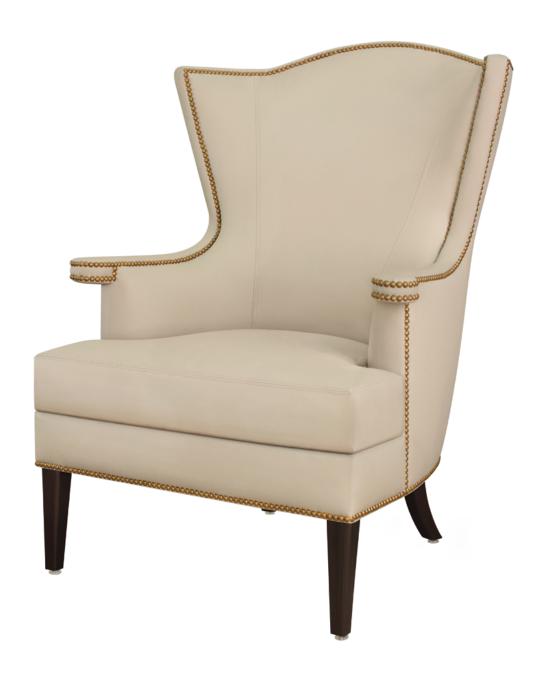

## Lounge

A throwback to the neoclassical era, the Meria Lounge chair is tailored luxury. The cushion is removable for ease of cleaning. The formal stately back, the classic legs and the standard nail head trim all make the Meria stand out as an icon to style.

Model: MER01 33.5W 35D 45H 23.5SW 19.5SD 19SH 25AH