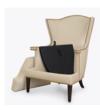

## Lounge

A throwback to the neoclassical era, the Meria Lounge chair is tailored luxury. The cushion is removable for ease of cleaning. The formal stately back, the classic legs and the standard nail head trim all make the Meria stand out as an icon to style.

Model: MER01 33.5W 35D 45H 23.5SW 19.5SD 19SH 25AH